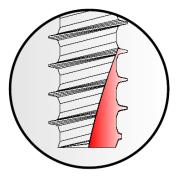

### The cutting edge

The DELTA PT<sup>®</sup> screw S is made with a DELTA PT<sup>®</sup> thread form and has an additional feature of a milled cutting edge over approximately three pitches at the lead thread end of the screw.