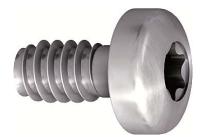

# EJOT Duro PT<sup>®</sup> S 6.0 x L

### Features of the EJOT Duro PT<sup>®</sup> screw S

- Minimised radial stress due to low thread flank angle and cutting edge
- High tensile strength
- High torsion strength
- Sknown performance figures
- A4 stainless steel
- Secure Torx 30 Drive