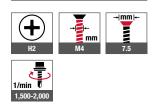

# Self-drilling screw type FDM2

**Cross references** 

Bit cross recess H2

## Properties

- > The fine thread pitch of the metric thread prevents a forced feed in thick-walled PVC or in window profiles with multiple cavities
- > Roll-sorted quality for automated fastening
- > Case-hardened steel
- > With metric thread
- > EJOSEAL is an inorganic, transparent sealant, to significantly increase the corrosion and heat resistance of fastening elements with zinc or zinc alloy coatings. EJOSEAL does not contain wax and is ideally suitable for direct fastening into plastic.

#### **Product online**

| Order description              | Length<br>[mm] | PU<br>[pieces] | Price/100<br>[EUR] | Article number | EAN           |
|--------------------------------|----------------|----------------|--------------------|----------------|---------------|
| EJOSEAL                        |                |                |                    |                |               |
| Self-drilling screw FDM2 M4x13 | 13             | 1000           |                    | 7286601607     | 4061245045795 |
| Self-drilling screw FDM2 M4x16 | 16             | 1000           |                    | 7286602607     | 4061245045801 |
| Self-drilling screw FDM2 M4x19 | 19             | 1000           |                    | 7286603607     | 4061245045818 |
| Self-drilling screw FDM2 M4x22 | 22             | 1000           |                    | 7286604607     | 4061245045825 |
| Self-drilling screw FDM2 M4x25 | 25             | 1000           |                    | 7286605607     | 4061245045832 |
| Self-drilling screw FDM2 M4x32 | 32             | 1000           |                    | 7286607607     | 4061245045849 |
| Self-drilling screw FDM2 M4x38 | 38             | 1000           |                    | 7286608607     | 4061245045856 |
| Self-drilling screw FDM2 M4x45 | 45             | 1000           |                    | 7286622607     | 4061245045863 |