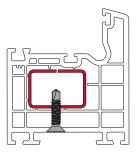

#### **Application range**

- > Fixing 1.5–3.5 mm reinforced steel in reinforced or multi-ply PVC windows
- > Mounting of fittings