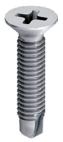

# Self-drilling screw type FDM2

**Cross references** 

Bit cross recess H2

## Properties

- > The fine thread pitch of the metric thread prevents a forced feed in thick-walled PVC or in window profiles with multiple cavities
- > Roll-sorted quality for automated fastening
- > Case-hardened steel
- > With metric thread
- > EJOSEAL is an inorganic, transparent sealant, to significantly increase the corrosion and heat resistance of fastening elements with zinc or zinc alloy coatings. EJOSEAL does not contain wax and is ideally suitable for direct fastening into plastic.